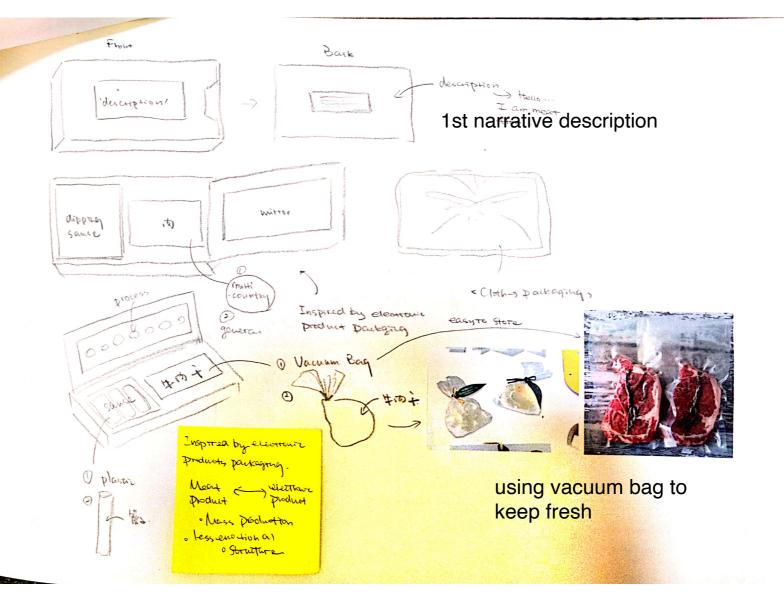

I would like to combine electronic packaging design with meat product packaging design.



I have narrow my work into packaging design. Above are my further research on packagibg design in csm library.

I was inspired by electronic packaging design since I feel those design let people feel lack of emotion, and best show the characteristic of mass production.



## details of my packaging design



mirror. by showing process of manufacturing process on the mirror.

## further ideas development, related to packaging.



## thinking about materials



materials I found in library. They all give me a feeling of warm/ skin like materials/sustainable