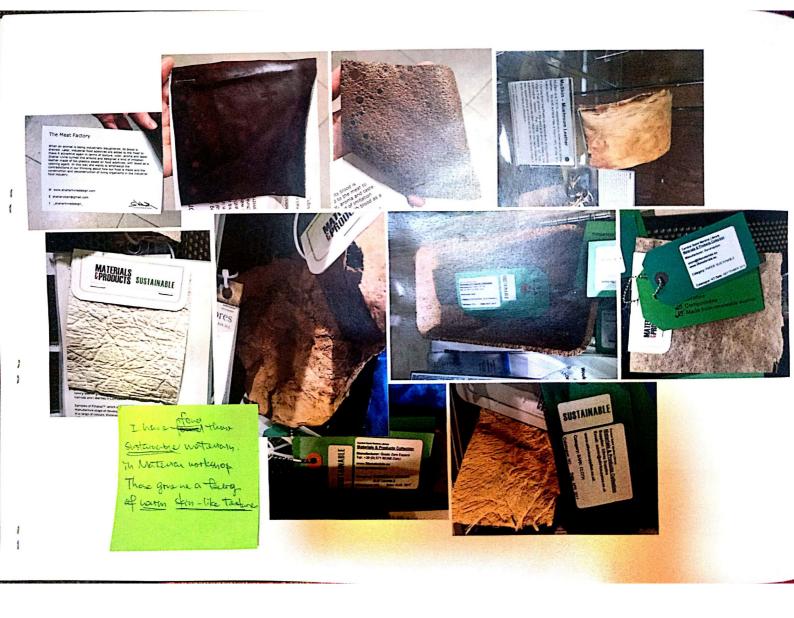

## thinking about materials

materials I found in library. They all give me a feeling of warm/ skin like materials/sustainable